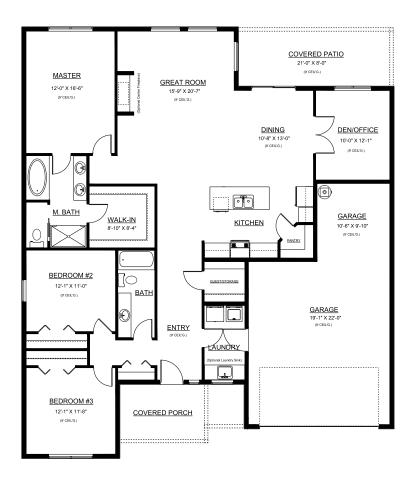

\*Entire upgrades list not shown

TOTAL AREA: 1,931 sq ft
BEDROOMS: 3 + den

BATHROOMS: 2
GARAGE STALLS: 3

**kw** tri-cities

Jennifer Cowgill Realtor®

509.947.5670

jennifer@referredrealestate.com

Jessica Johnson Realtor®