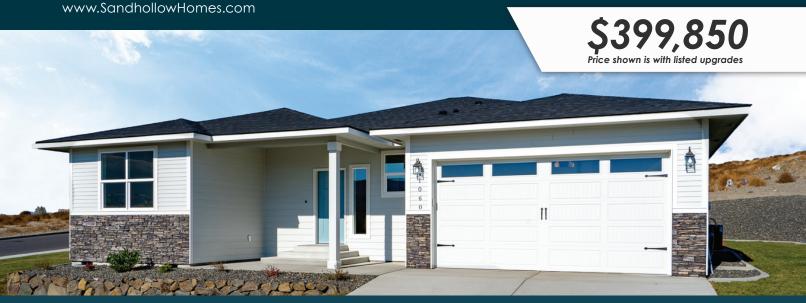

## THE WILLOW

1060 Badger Valley Way Richland, WA

MLS# 237472

## **UPGRADES INCLUDE:**

- · Center Gas Fireplace
- Quartz Counter Tops in Kitchen and Both Bathrooms
- · Painted Cabinets
- Tile Shower Walls in Master Bath
- · Laundry Sink with Base Cabinet
- Carriage Panel Garage Door with Windows & Deco Kit
- Garage Man Door
- · Full Yard Landscaping

\*Entire upgrades list not shown

TOTAL AREA: 1,931 sq ft
BEDROOMS: 3 + den

BATHROOMS: 2
GARAGE STALLS: 3

**kw** tri-cities

Jennifer Cowgill Realtor®

509.947.5670

jennifer@referredrealestate.com

Jessica Johnson Realtor®