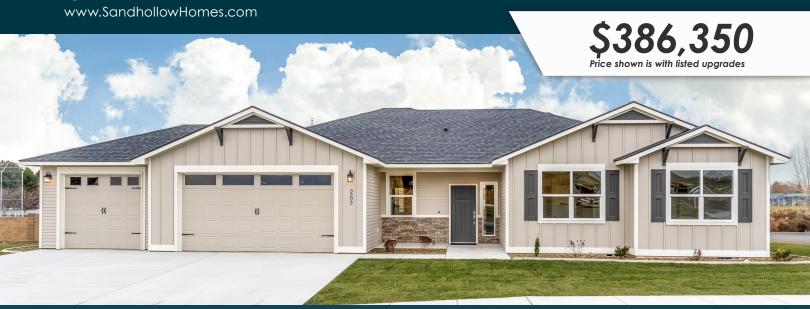

## THE HOLLYWOOD

7414 Cornflower Drive

Pasco, WA

MLS# 244550

TOTAL AREA: 2,028 sq ft

BEDROOMS: 4
BATHROOMS: 2
GARAGE STALLS: 3

Jaime Bocek Realtor® 509.910.4182 OR 509.737.7118 JLBocek@KW.com

Gas BBQ Stub to Patio