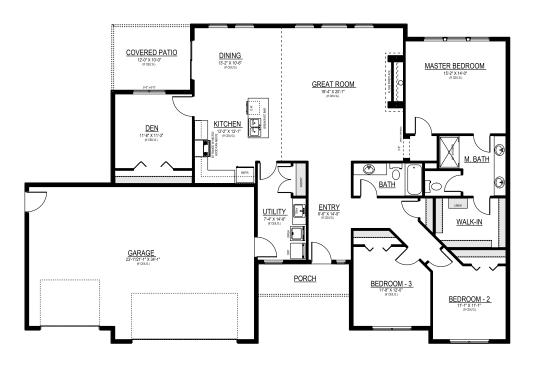

TOTAL AREA: 2,028 sq ft

BEDROOMS: 4
BATHROOMS: 2
GARAGE STALLS: 3

Jaime Bocek Realtor® 509.910.4182 OR 509.737.7118 JLBocek@KW.com

Gas BBQ Stub to Patio